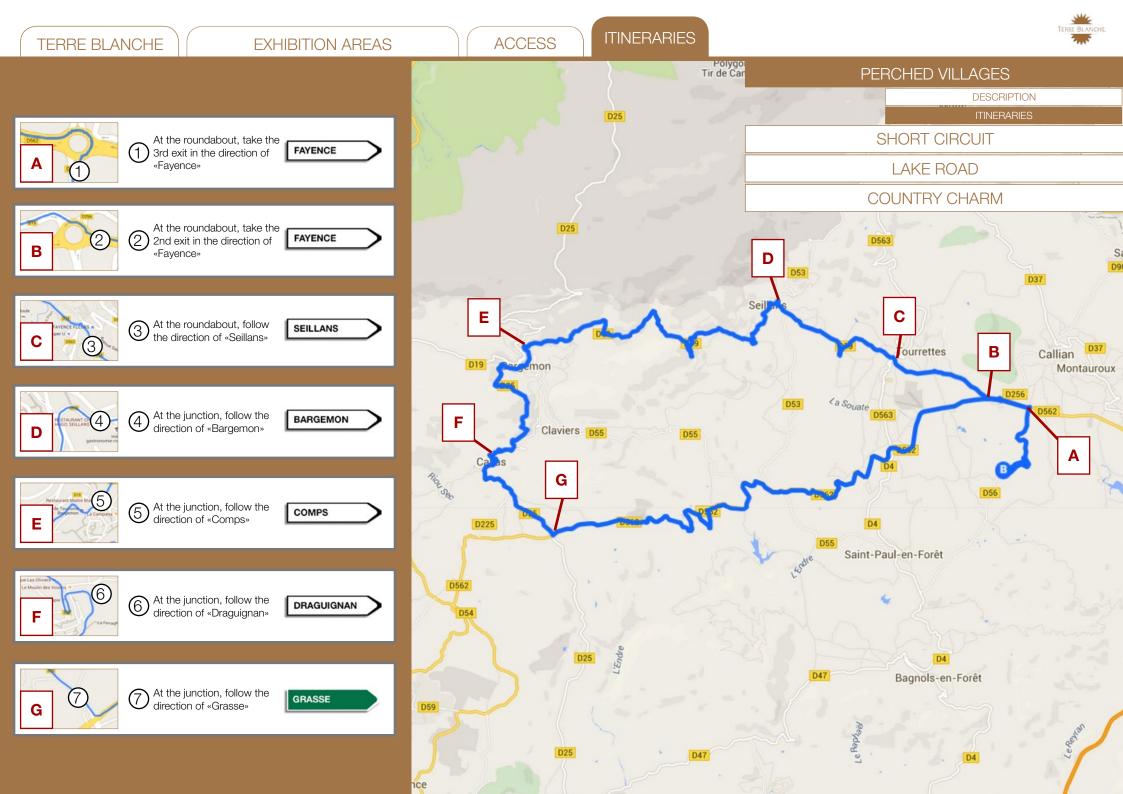

#### CHARM AND AUTHENTICITY

Discover the picturesque hilltop villages of Fayence, Seillans, Bargemon and Callian !

Total length: 62 kms, 1h25