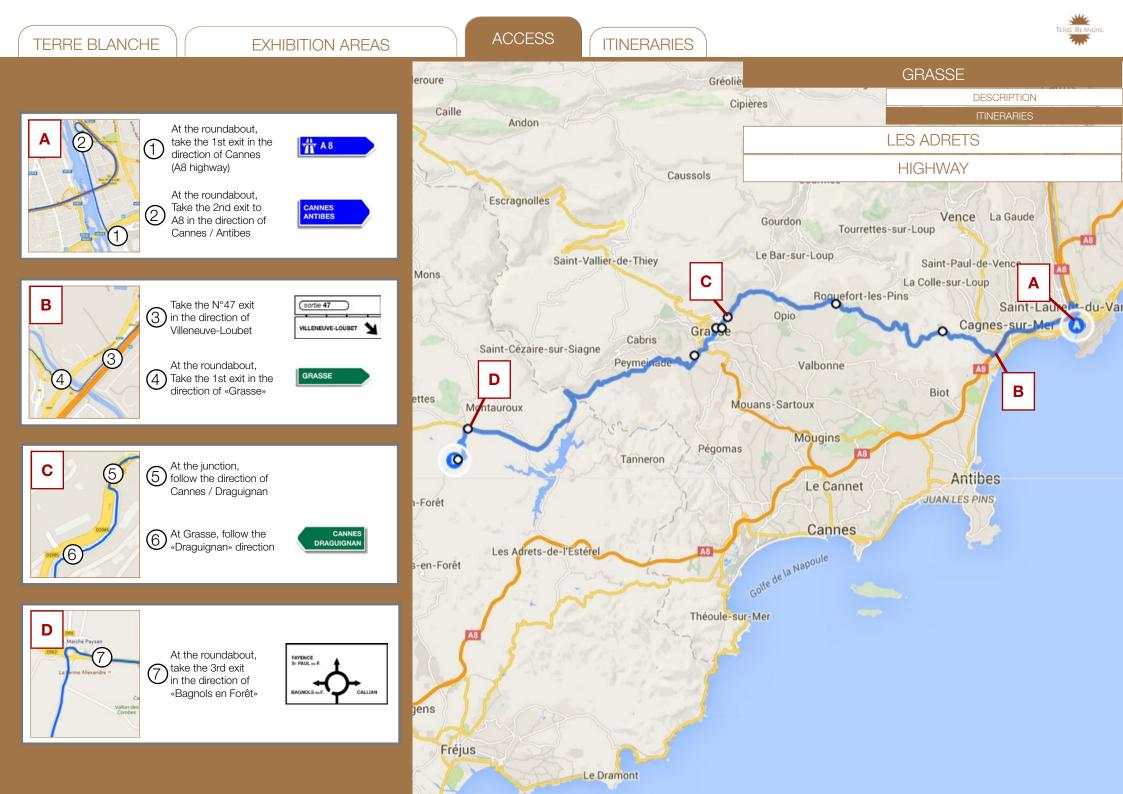

# GRASSE

LES ADRETS

| HIGHWAY     |  |
|-------------|--|
| DESCRIPTION |  |
| ITINERARIES |  |

#### FAST ACCESS

Terre Blanche is easily accessible by the A8 highway. A 45-minute drive from Nice airport to the Resort, located near the hilltop villages in the heart of nature.

Total length: 58 kms, 45 minutes