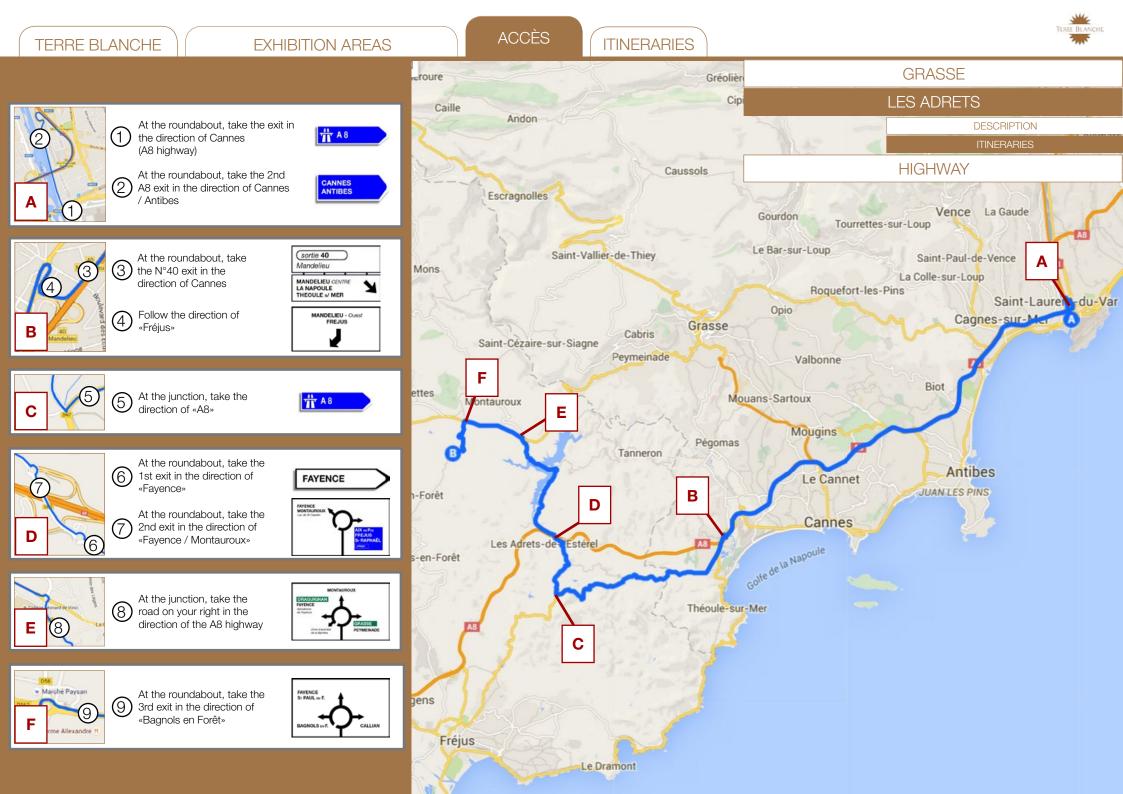

# GRASSE

LES ADRETS

| HIGHWAY     |  |
|-------------|--|
| DESCRIPTION |  |
| ITINERARIES |  |

#### FAST ACCESS

Terre Blanche is easily accessible by the A8 highway. A 45-minute drive from Nice airport to the Resort, located near the hilltop villages in the heart of nature.

Total length: 58 kms, 45 minutes