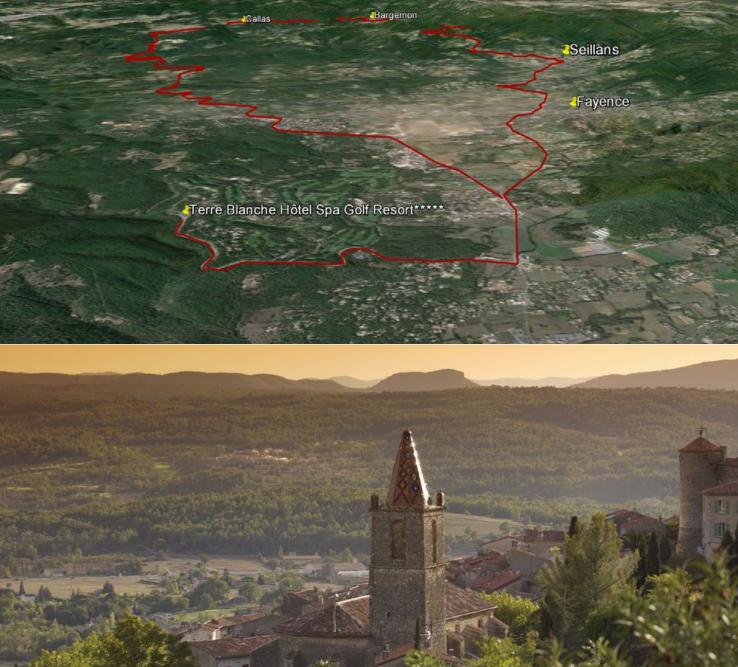

#### PERCHED VILLAGES: CHARM AND AUTHENTICITY

This itinerary near the capital of perfume is spangled with little typical villages. Magnificent panoramas awaits you all along 57 kms of roads...

Total length: 57 kms, 1h15

GOOGLE MAP TRACK

Terre Blanche Hôtel Spa Golf Resort\*\*\*\*\*