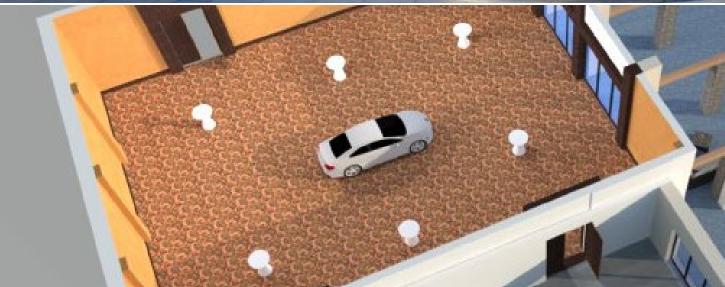

#### MANY EXHIBITION AREAS

- Fayence meeting room: up to 4 cars, depending on model(s)
- Fayence meeting room terrace: 1 car
- Foyer of the Fayence meeting room: up to 2 cars, depending on model(s)
- Main Patio: up to 4 cars, depending on model(s)
- Hotel esplanade: up to 12 cars depending on model(s)

#### MANY EXHIBITION AREAS

- Fayence meeting room: 1 to 4 cars, depending on modelsFayence meeting room terrace: 1 car
- Fayence meeting room Foyer: 1 to 2 cars, depending on models
  Patio: 1 to 4 cars, depending on models
- Hotel esplanade: up to 12 cars depending on models

|                              | Surface area<br>sqm |
|------------------------------|---------------------|
| Fayence meeting room         | 295                 |
| Fayence meeting room terrace | 240                 |
| Fayence meeting room Foyer   | 117                 |
| Patio                        | 410                 |
| Hotel esplanade              | 910                 |