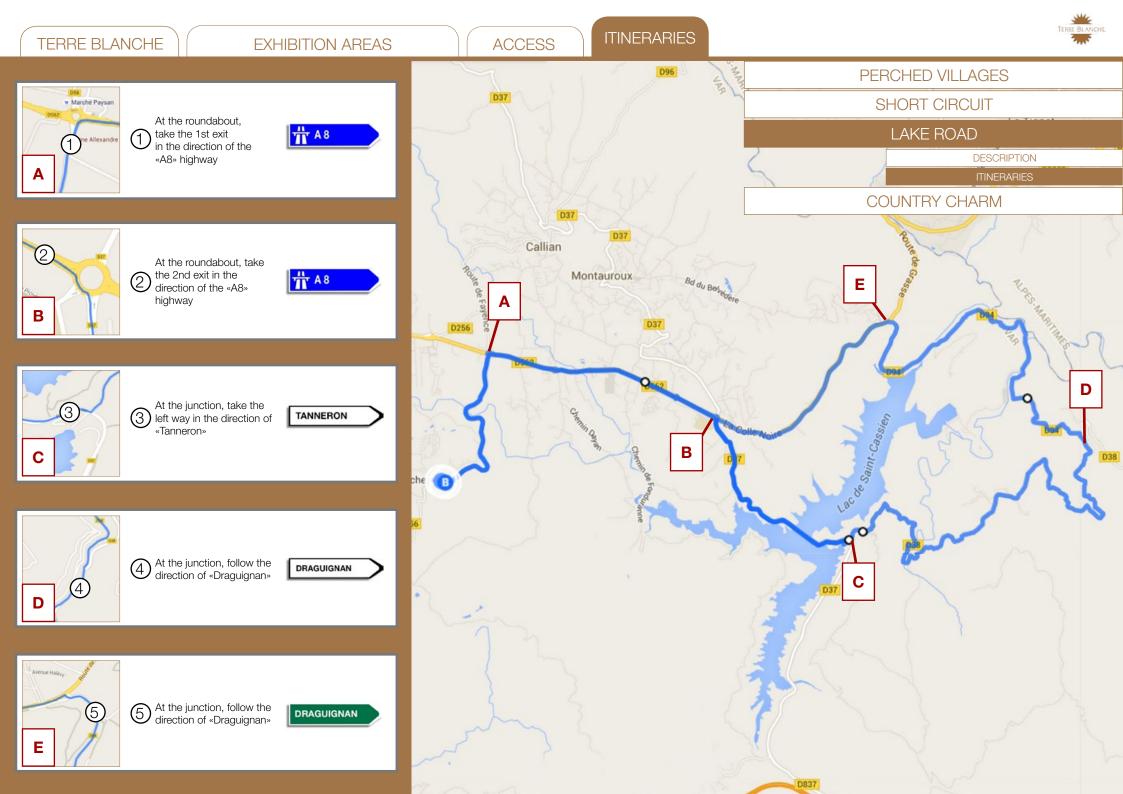

# ACCESS TERRE BLANCHE EXHIBITION AREAS ITINERARIES GRASSE LES ADRETS DESCRIPTION ITINERARIES -Aéroport International de Nice HIGHWAY Cannes A FOREST ROAD Les Adrets Nature lovers will be pleased to discover this 35-km road, from Mandelieu to Terre Blanche. Total length: 66 kms, 1h10 GOOGLE MAP TRACK Terre Blanche Hôtel Spa Golf Resort\*\*\*\*\*

#### FAST ACCESS

Terre Blanche is easily accessible by the A8 highway. A 45-minute drive from Nice airport to the Resort, located near the hilltop villages in the heart of nature.

Total length: 58 kms, 45 minutes