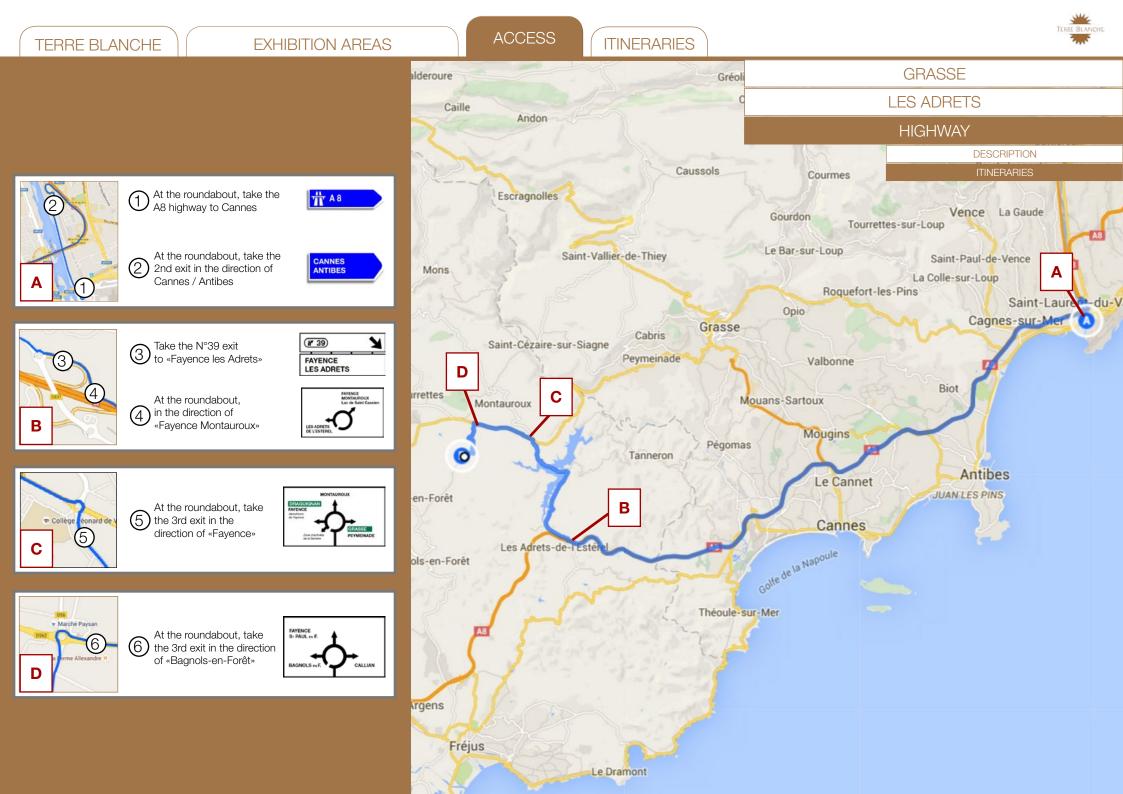

#### FAST ACCESS

Terre Blanche is easily accessible by the A8 highway. A 45-minute drive from Nice airport to the Resort, located near the hilltop villages in the heart of nature.

Total length: 58 kms, 45 minutes