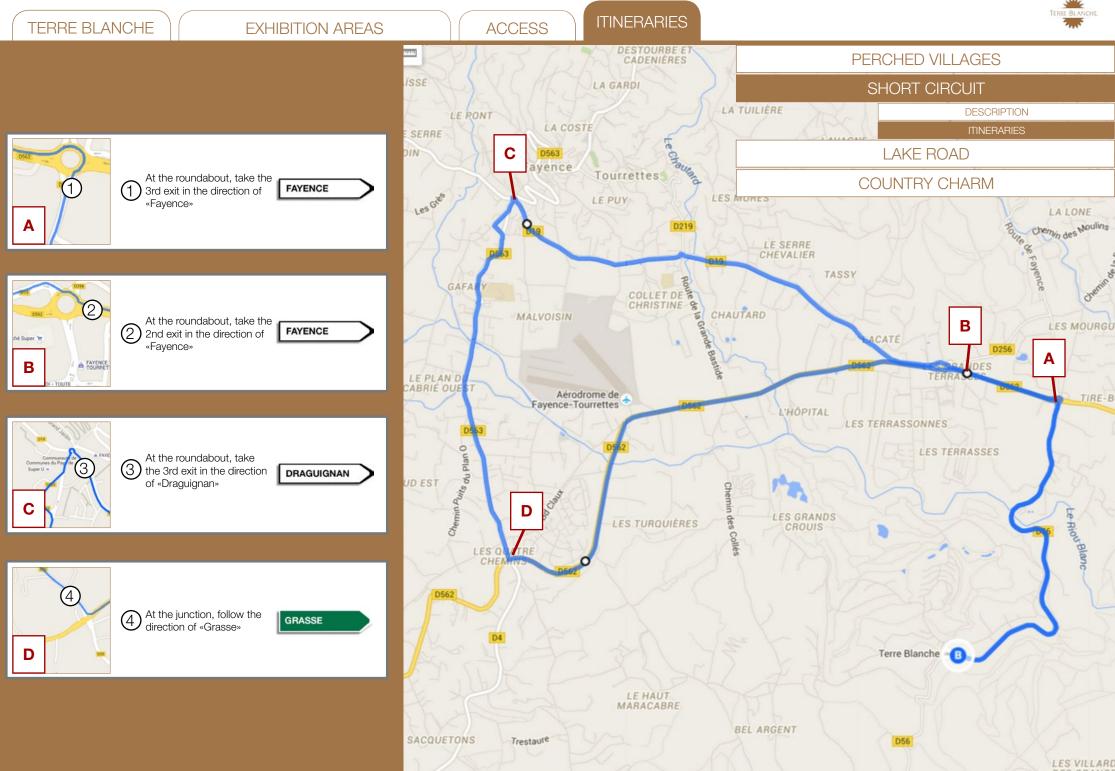

# PERCHED VILLAGES SHORT CIRCUIT LAKE ROAD DESCRIPTION ITINERARIES COUNTRY CHARM

#### SOMPTUOUS LANDSCAPES

This track is reserved for drive and nature lovers. All the ingredients are combined in a pleasant experience. Program: stunning panoramas, preserved nature, winding and forest roads...

Total length: 43 kms, 60 minutes

Les Adrets

Terre Blanche Hôtel Spa Golf Resort\*\*\*\*\*

Bagnols-en-Forêt

| PERCHED VILLAGES |
|------------------|
| SHORT CIRCUIT    |
| LAKE ROAD        |
| COUNTRY CHARM    |
| <br>DESCRIPTION  |
| ITINERARIES      |
|                  |