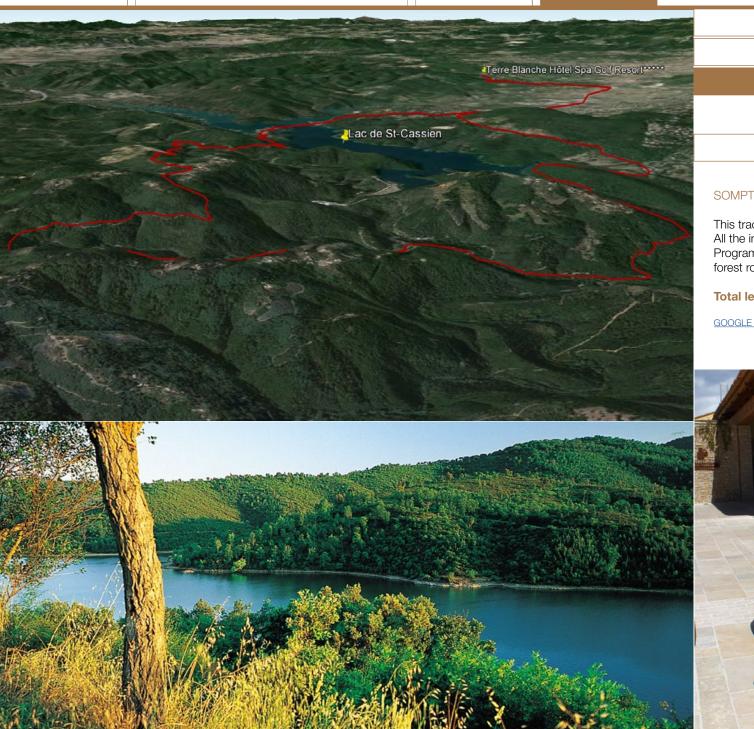

#### SOMPTUOUS LANDSCAPES

This track is reserved for drive and nature lovers. All the ingredients are combined in a pleasant experience. Program: stunning panoramas, preserved nature, winding and forest roads...

Total length: 43 kms, 60 minutes

Les Adrets

Terre Blanche Hôtel Spa Golf Resort\*\*\*\*\*

Bagnols-en-Forêt

| PERCHED VILLAGES |
|------------------|
| SHORT CIRCUIT    |
| LAKE ROAD        |
| COUNTRY CHARM    |
| <br>DESCRIPTION  |
| ITINERARIES      |
|                  |