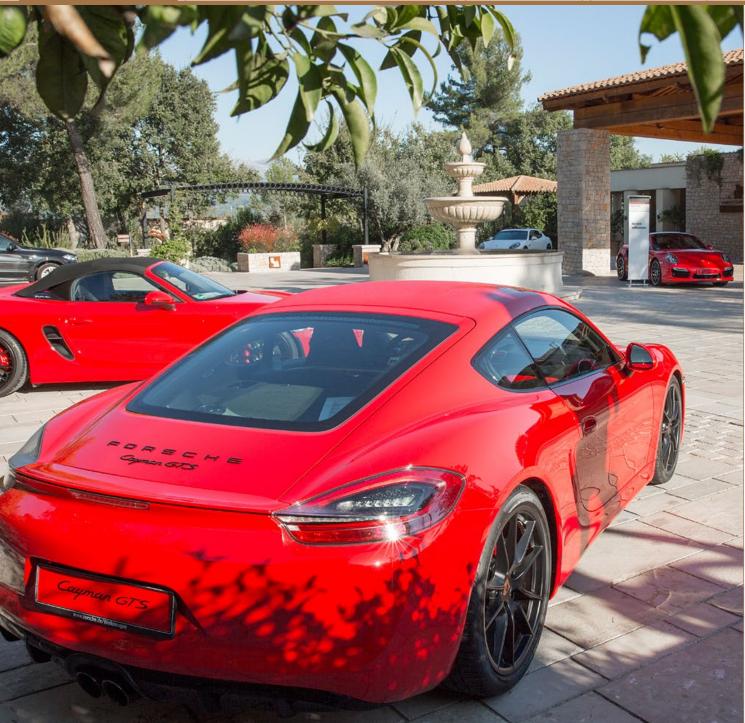

#### MANY EXHIBITION AREAS

- Fayence meeting room: up to 4 cars, depending on model(s)
- Fayence meeting room terrace: 1 car
- Foyer of the Fayence meeting room: up to 2 cars, depending on model(s)
- Main Patio: up to 4 cars, depending on model(s)
- Hotel esplanade: up to 12 cars depending on model(s)

#### MANY EXHIBITION AREAS

- Fayence meeting room: 1 to 4 cars, depending on modelsFayence meeting room terrace: 1 car
- Fayence meeting room Foyer: 1 to 2 cars, depending on models
  Patio: 1 to 4 cars, depending on models
- Hotel esplanade: up to 12 cars depending on models