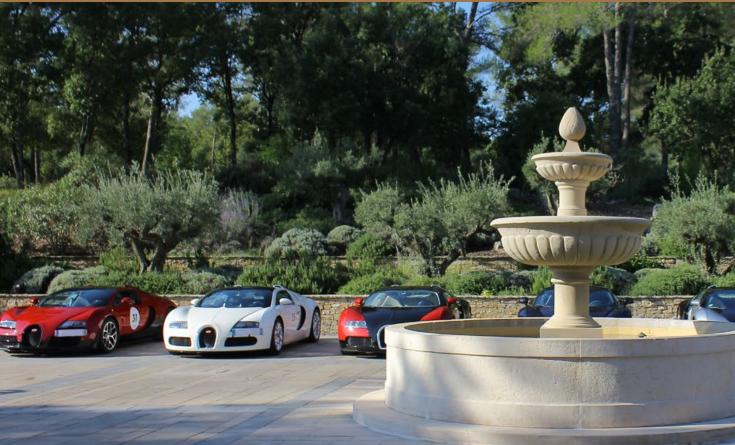

#### MANY EXHIBITION AREAS

- Fayence meeting room: up to 4 cars, depending on model(s)
- Fayence meeting room terrace: 1 car
- Foyer of the Fayence meeting room: up to 2 cars, depending on model(s)
- Main Patio: up to 4 cars, depending on model(s)
- Hotel esplanade: up to 12 cars depending on model(s)

#### MANY EXHIBITION AREAS

- Fayence meeting room: 1 to 4 cars, depending on modelsFayence meeting room terrace: 1 car
- Fayence meeting room Foyer: 1 to 2 cars, depending on models
  Patio: 1 to 4 cars, depending on models
- Hotel esplanade: up to 12 cars depending on models