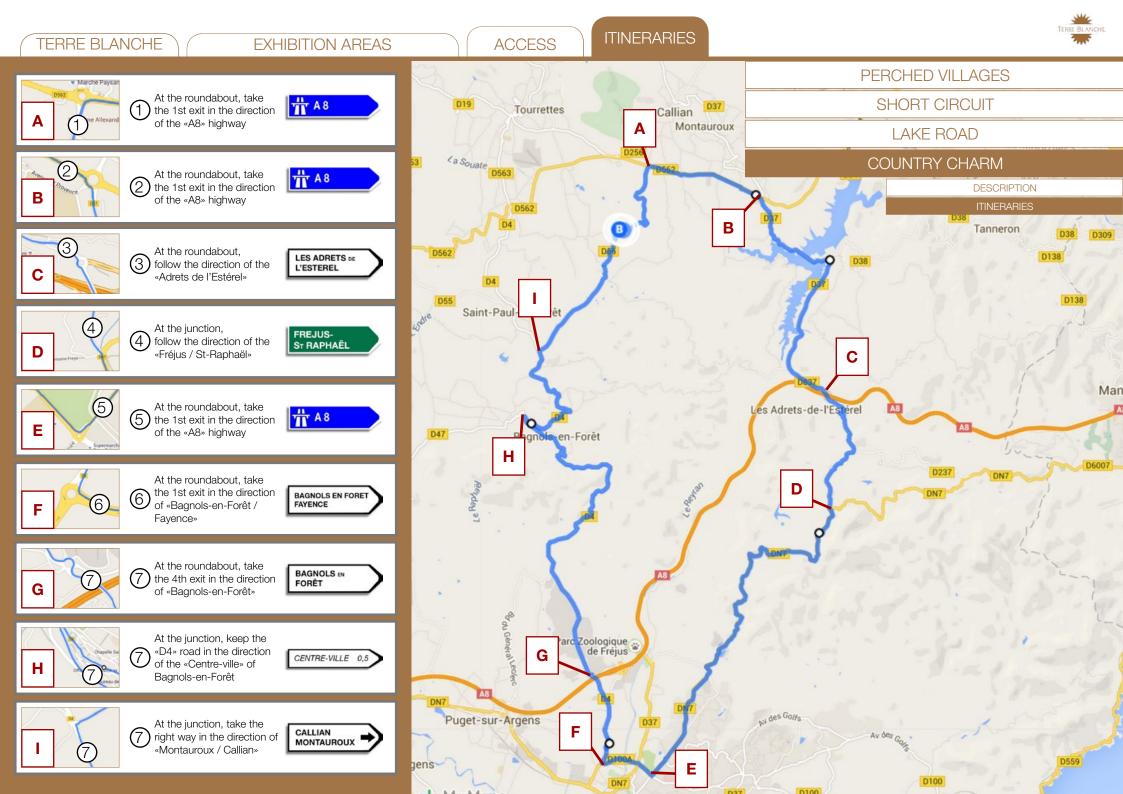

# PERCHED VILLAGES SHORT CIRCUIT LAKE ROAD DESCRIPTION ITINERARIES COUNTRY CHARM

This track is the longest one, offering a wide variety of remarkable sceneries.

Total length: 61 kms, 1h20