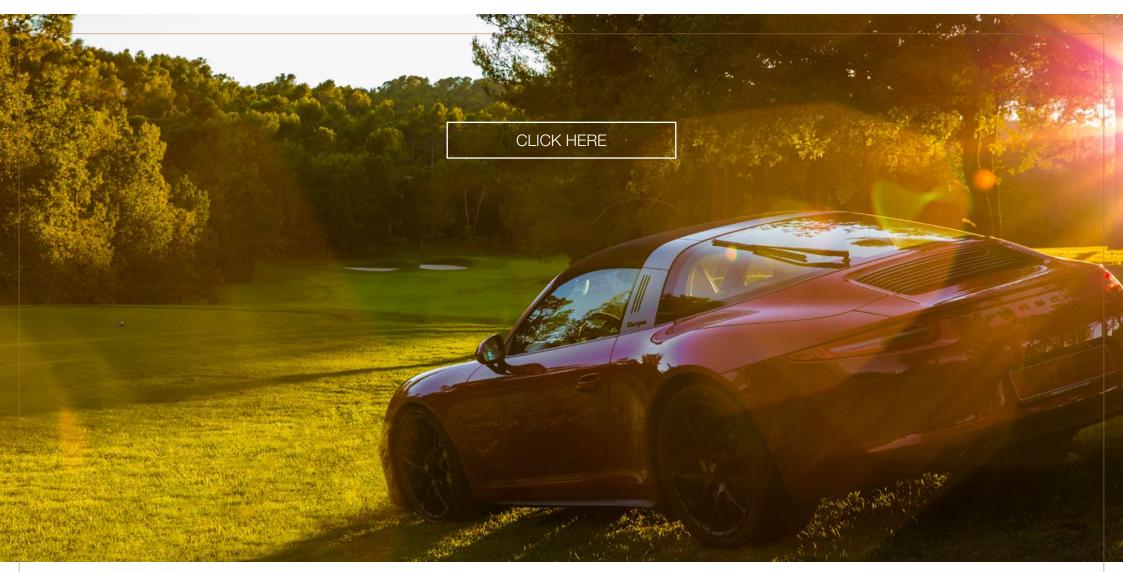

# YOUR AUTOMOTIVE EVENT





#### EXHIBITION AREAS







#### ON-SITE CAR WASH

- Car wash located in the hotel car park «Trayas»
- 2 cleaning units
- Cleaning service on request -

#### MANY INDOOR & OUTDOOR CAR PARKS

- Car Park «Trayas», basement : 43 parking spaces
- Car Park «Trayas», top-floor :
  - 31 parking spaces
  - 4 parking spaces for persons with reduced mobility
- Car Park «Trayas», ground floor :
  - 29 parking spaces

#### MANY EXHIBITION AREAS

- Fayence meeting room: up to 4 cars, depending on model(s)
- Fayence meeting room terrace: 1 car
- Foyer of the Fayence meeting room: up to 2 cars, depending on model(s)
- Main Patio: up to 4 cars, depending on model(s)
- Hotel esplanade: up to 12 cars depending on model(s)

#### FULLY SECURED RESORT

- On-site surveillance cameras
- Surveillance 24h/24